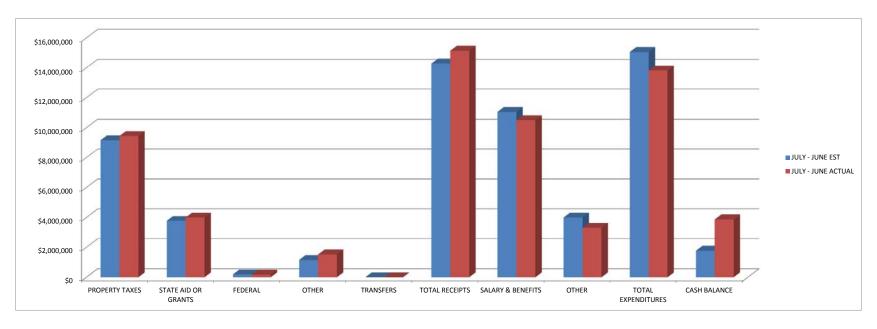

|                    | PROPERTY    | STATE AID   |           |             |           | TOTAL        |                   |             | TOTAL        |              |
|--------------------|-------------|-------------|-----------|-------------|-----------|--------------|-------------------|-------------|--------------|--------------|
| MONTH              | TAXES       | OR GRANTS   | FEDERAL   | OTHER       | TRANSFERS | RECEIPTS     | SALARY & BENEFITS | OTHER       | EXPENDITURES | CASH BALANCE |
| JULY - JUNE EST    | \$9,162,825 | \$3,777,477 | \$193,575 | \$1,153,887 | \$0       | \$14,287,764 | \$11,059,632      | \$4,003,789 | \$15,063,421 | \$1,769,434  |
| JULY - JUNE ACTUAL | \$9,447,246 | \$3,999,025 | \$183,888 | \$1,515,246 | \$0       | \$15,145,405 | \$10,500,185      | \$3,318,375 | \$13,818,560 | \$3,871,935  |